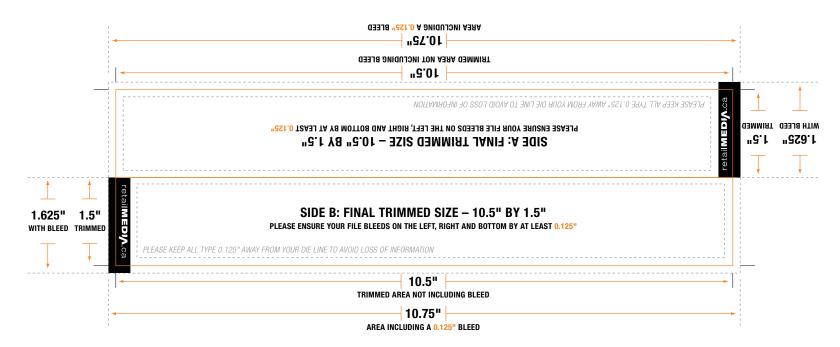

#### **DIMENSIONS**

Please use the diagram below as a reference for the dimensions specified below.

- Unfolded Bleed size: 10.75 x 3.25" (includes 0.125" bleed all sides)
- Unfolded Trim size: 10.5 x 3"
- Folded Finished Size: 10.5 x 1.5" (per side)