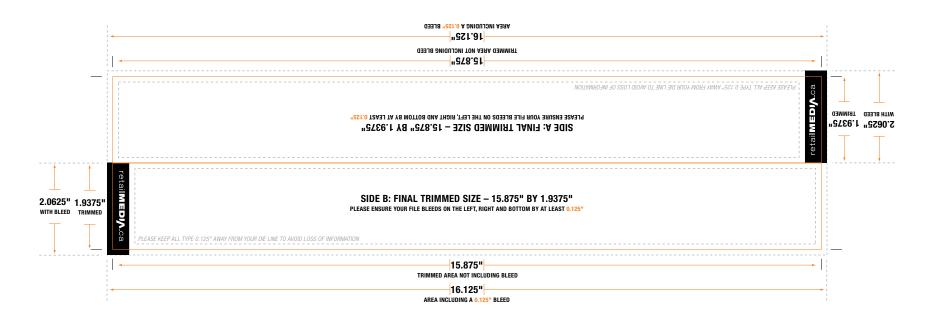

#### **DIMENSIONS**

Please use the diagram below as a reference for the dimensions specified below.

- Unfolded Bleed size: 16.125 x 4.125" (includes 0.125" bleed all sides)
- Unfolded Trim size: 15.875 x 3.875"
- Folded Finished Size: 15.875 x 1.9375" (per side)

## retail**MEDI**/i.ca

The retailMEDIA brand is placed in a block  $0.375 \times 1.9375$ " located on the left-hand side of the creative. Please use the diagram below as a reference for the placement of the logo blocks.